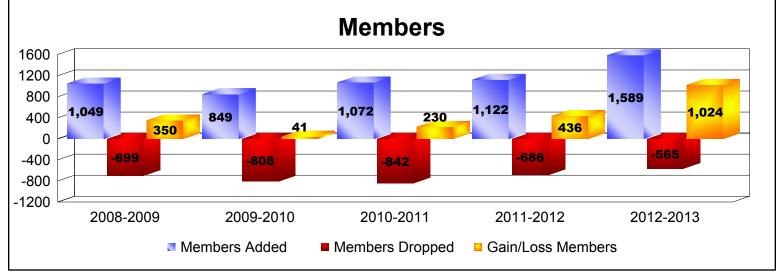

District 323D2 As of June 2013 Cumulative

| Year      | New<br>Clubs | Dropped<br>Clubs | Gain/<br>Loss<br>Clubs | New<br>Members | Charter<br>Members | Reinstate<br>Members | Transfer<br>Members | Total<br>Member<br>Added | Total<br>Members<br>Dropped | Gain/<br>Loss<br>Members |
|-----------|--------------|------------------|------------------------|----------------|--------------------|----------------------|---------------------|--------------------------|-----------------------------|--------------------------|
| 2008-2009 | 15           | -12              | 3                      | 596            | 407                | 26                   | 20                  | 1049                     | -699                        | 350                      |
| 2009-2010 | 6            | -10              | -4                     | 647            | 166                | 17                   | 19                  | 849                      | -808                        | 41                       |
| 2010-2011 | 7            | -10              | -3                     | 767            | 158                | 122                  | 25                  | 1072                     | -842                        | 230                      |
| 2011-2012 | 9            | -4               | 5                      | 710            | 349                | 59                   | 4                   | 1122                     | -686                        | 436                      |
| 2012-2013 | 9            | -2               | 7                      | 1310           | 217                | 55                   | 7                   | 1589                     | -565                        | 1024                     |
| Average   | 9            | -8               | 2                      | 806            | 259                | 56                   | 15                  | 1136                     | -720                        | 416                      |