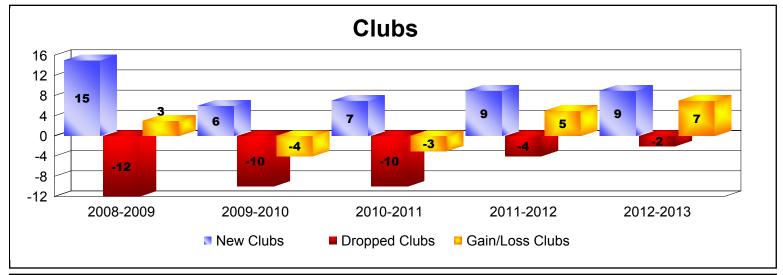

District 323D2 As of June 2013 Cumulative

| Year      | New<br>Clubs | Dropped<br>Clubs | Gain/<br>Loss<br>Clubs | New<br>Members | Charter<br>Members | Reinstate<br>Members | Transfer<br>Members | Total<br>Member<br>Added | Total<br>Members<br>Dropped | Gain/<br>Loss<br>Members |
|-----------|--------------|------------------|------------------------|----------------|--------------------|----------------------|---------------------|--------------------------|-----------------------------|--------------------------|
| 2008-2009 | 15           | -12              | 3                      | 596            | 407                | 26                   | 20                  | 1049                     | -699                        | 350                      |
| 2009-2010 | 6            | -10              | -4                     | 647            | 166                | 17                   | 19                  | 849                      | -808                        | 41                       |
| 2010-2011 | 7            | -10              | -3                     | 767            | 158                | 122                  | 25                  | 1072                     | -842                        | 230                      |
| 2011-2012 | 9            | -4               | 5                      | 710            | 349                | 59                   | 4                   | 1122                     | -686                        | 436                      |
| 2012-2013 | 9            | -2               | 7                      | 1310           | 217                | 55                   | 7                   | 1589                     | -565                        | 1024                     |
| Average   | 9            | -8               | 2                      | 806            | 259                | 56                   | 15                  | 1136                     | -720                        | 416                      |